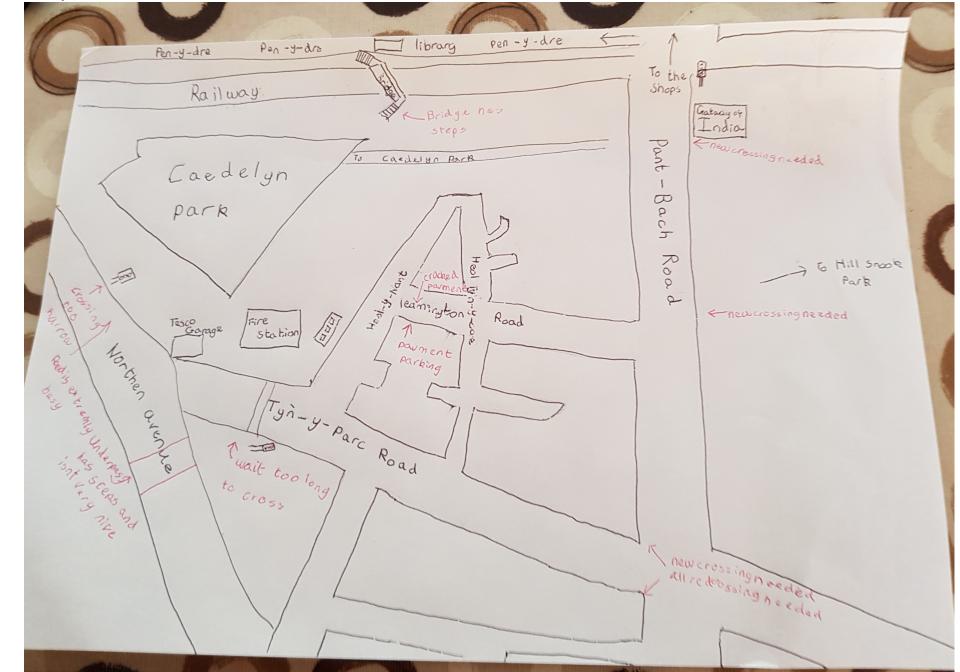

questions, writing the answers below your map or plan.

Shops or cafes

4. Go back and use a red pencil to label any problems you may have on the route.

1. In the box on the next page, draw a map or picture of the streets you walk and cycle down,

make sure you write their names. If you go through any parks, include those too.

2. Next, add in any crossings you regularly use to your map or drawing.

3. Next, add in any landmarks you go past. For example:

- What do you like about this route?
- What do you think we could do to help with the problems you labelled in red?

Places of worship

Ysgol Teithio Llesol 🕉 Active Travel School



Leisure centres or libraries



Fountains or statues





CATHEDRAL RP

Schools



Bridges







Ysgol Teithio Llesol 🕉 Active Travel School

## Example