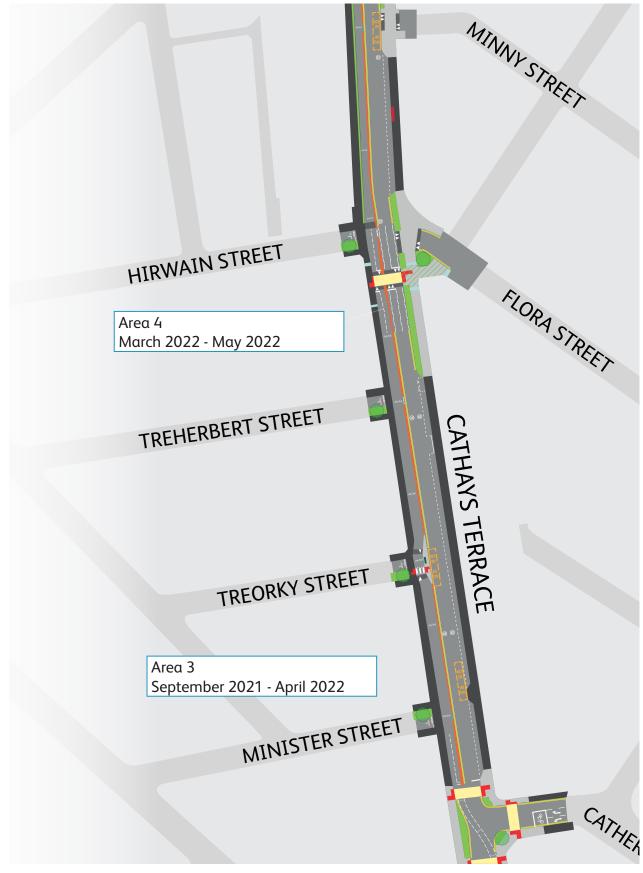

Area 2/3

<sup>\*</sup>dates above are for main phases of works, smaller works such as enabling, site set up and utility diversions might take place outside of these dates

Area 1/2

<sup>\*</sup>dates above are for main phases of works, smaller works such as enabling, site set up and utility diversions might take place outside of these dates