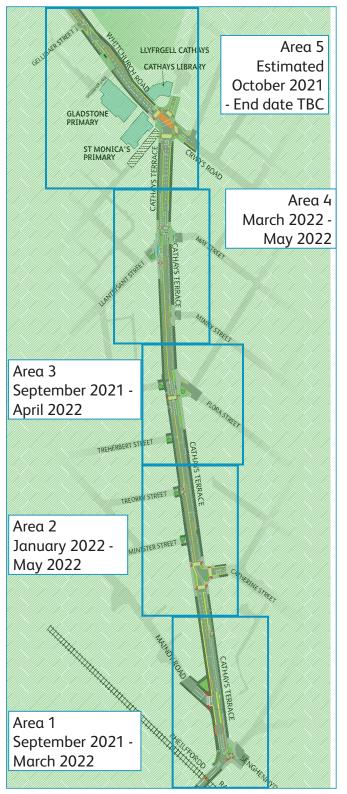

## **Cycleway 1.2**Construction Phase 2

The planned dates for works on the cycleway are as below:

<sup>\*</sup>dates above are for main phases of works, smaller works such as enabling, site set up and utility diversions might take place outside of these dates

Area 2/3

<sup>\*</sup>dates above are for main phases of works, smaller works such as enabling, site set up and utility diversions might take place outside of these dates

Area 1/2

<sup>\*</sup>dates above are for main phases of works, smaller works such as enabling, site set up and utility diversions might take place outside of these dates

Area 6/7

<sup>\*</sup>dates above are for main phases of works, smaller works such as enabling, site set up and utility diversions might take place outside of these dates

Area 4/5

<sup>\*</sup>dates above are for main phases of works, smaller works such as enabling, site set up and utility diversions might take place outside of these dates