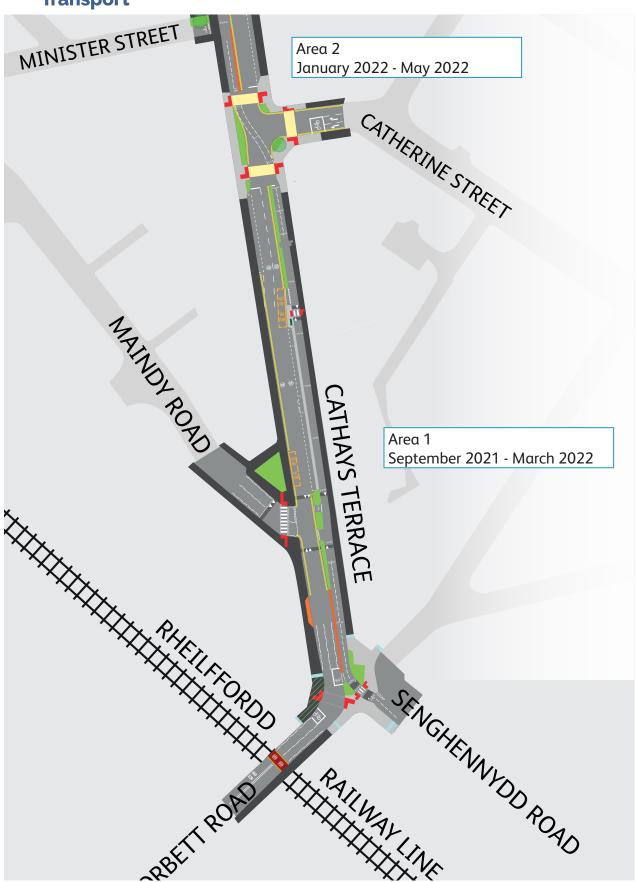

Area 2/3

<sup>\*</sup>dates above are for main phases of works, smaller works such as enabling, site set up and utility diversions might take place outside of these dates

Area 1/2

<sup>\*</sup>dates above are for main phases of works, smaller works such as enabling, site set up and utility diversions might take place outside of these dates