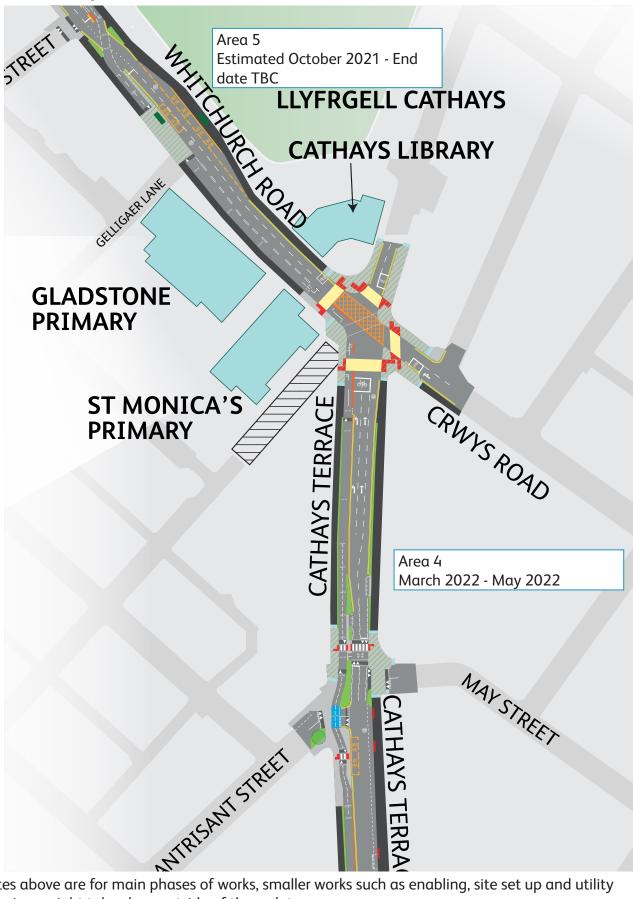

Area 6/7

<sup>\*</sup>dates above are for main phases of works, smaller works such as enabling, site set up and utility diversions might take place outside of these dates

Area 4/5

<sup>\*</sup>dates above are for main phases of works, smaller works such as enabling, site set up and utility diversions might take place outside of these dates