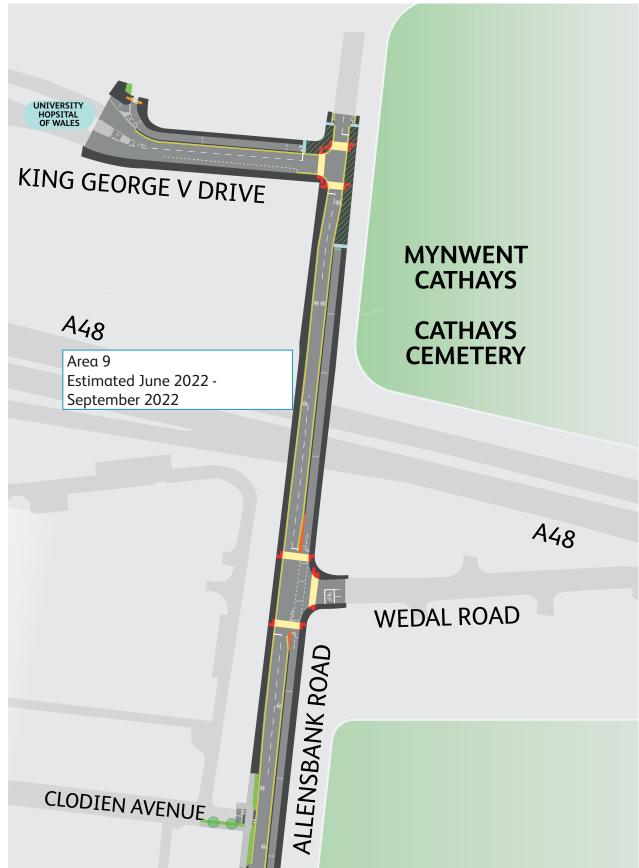

Area 9

<sup>\*</sup>dates above are for main phases of works, smaller works such as enabling, site set up and utility diversions might take place outside of these dates

Area 8

<sup>\*</sup>dates above are for main phases of works, smaller works such as enabling, site set up and utility diversions might take place outside of these dates