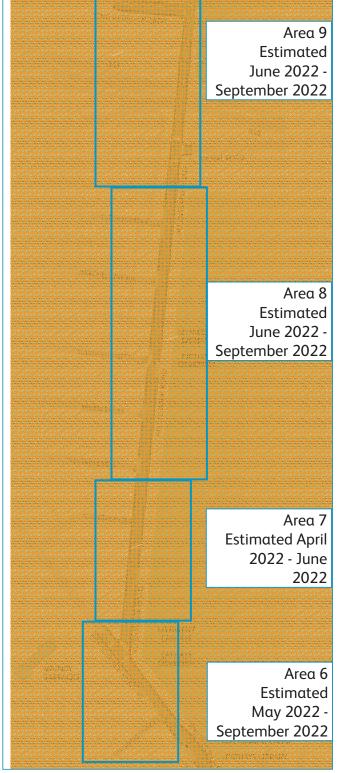

Area 9

<sup>\*</sup>dates above are for main phases of works, smaller works such as enabling, site set up and utility diversions might take place outside of these dates

Area 8

<sup>\*</sup>dates above are for main phases of works, smaller works such as enabling, site set up and utility diversions might take place outside of these dates

Area 6/7

<sup>\*</sup>dates above are for main phases of works, smaller works such as enabling, site set up and utility diversions might take place outside of these dates

Area 4/5

<sup>\*</sup>dates above are for main phases of works, smaller works such as enabling, site set up and utility diversions might take place outside of these dates