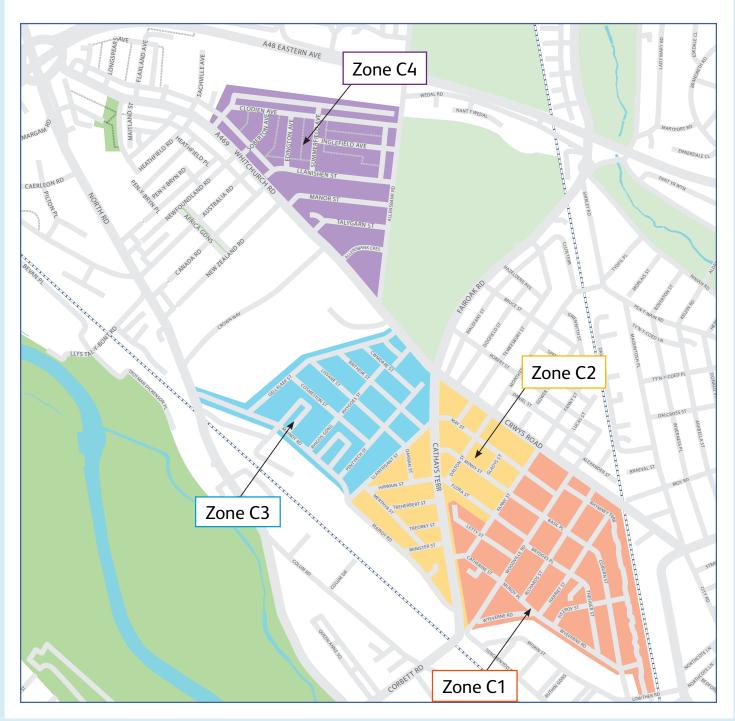

# **Cycleway 1.2** Parking Zones

Parking zones will also be implemented during the construction of the cycleway.

Residents with a residents parking permit for a zone will be able to park in either a residents bay or a limited waiting bay within that zone with no time limit.

For more information on parking permits please visit Residents Parking (cardiff.gov.uk)

For more information on parking zones please visit Parking Zones.