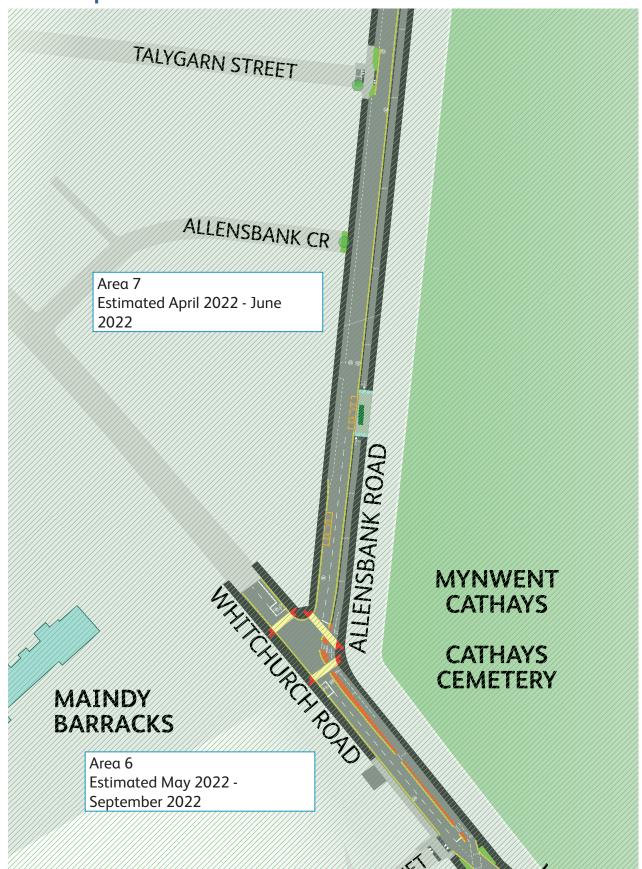

Area 6/7

<sup>\*</sup>dates above are for main phases of works, smaller works such as enabling, site set up and utility diversions might take place outside of these dates

Area 4/5

<sup>\*</sup>dates above are for main phases of works, smaller works such as enabling, site set up and utility diversions might take place outside of these dates